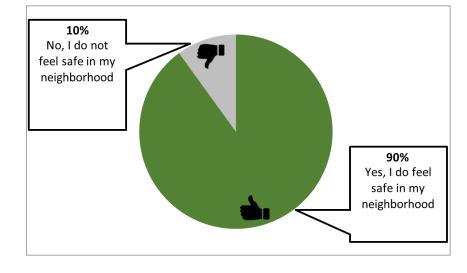

#### Do you feel safe in your neighborhood?

NCI tells us **9** out of every **10** people said they feel safe in their neighborhood.