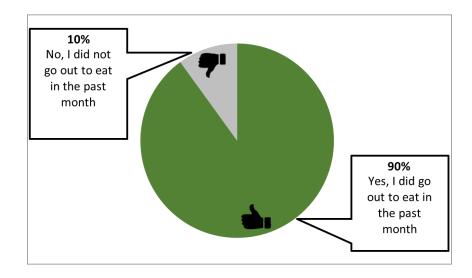

#### Did you go out to eat in the past month?

NCI tells us 9 out of every 10 people said they went out to eat in the past month.