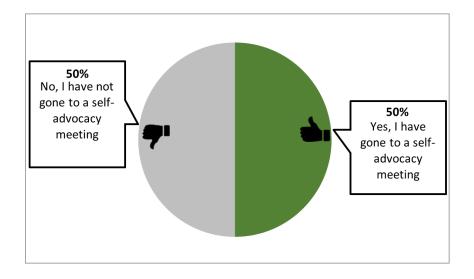

## Have you gone to a self-advocacy meeting?

NCI tells us **5** out of every **10** people said they have gone to a self-advocacy meeting.