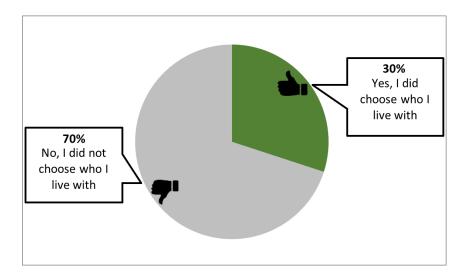

## Did you choose who you live with?

NCI tells us **3** out of every **10** people said **they chose who they live with.** 