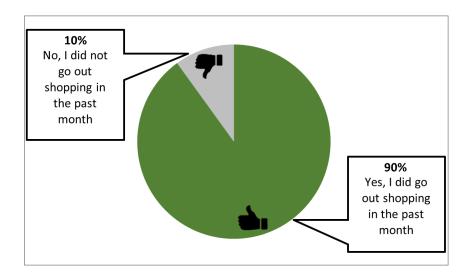

#### Did you go out shopping in the past month?

NCI tells us **9** out of every **10** people said they went out shopping in the past month