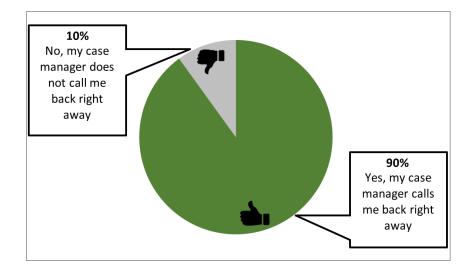

# Does your case manager call you back right away when you call and leave a message?

NCI tells us **9** out of every **10** people said their case manager calls them back right away.