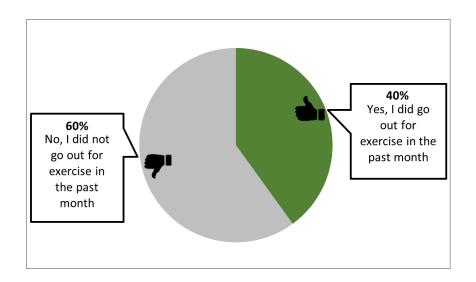

#### Did you go out for exercise in the past month?

NCI tells us 4 out of every 10 people said they went out for exercise in the past month.