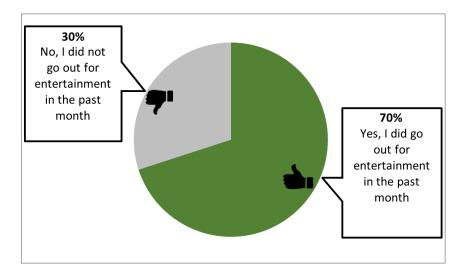

#### Did you go out for entertainment in the past month?

NCI tells us **7** out of every **10** people said they went out for entertainment in the past month.