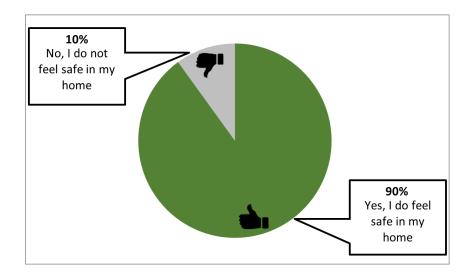

## Do you feel safe in your home?

NCI tells us **9** out of every **10** people said **they feel safe in their home.** 