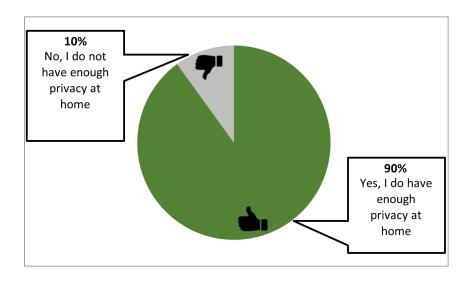

## Do you have enough privacy at home?

NCI tells us **9** out of every **10** people said they have enough privacy at home.