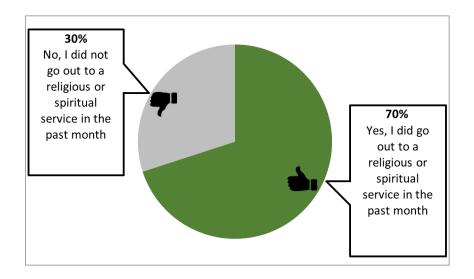

# Did you go out for a religious or spiritual service in the past month?

NCI tells us 7 out of every 10 people said they went out to a religious or spiritual service in the past month.