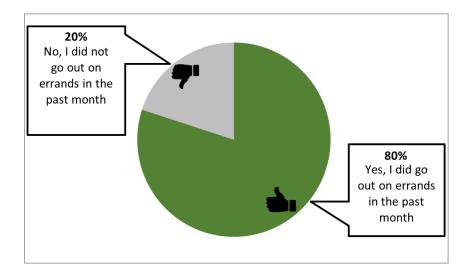

## Did you go out on errands in the past month?

NCI tells us 8 out of every 10 people said they went out on errands in the past month.