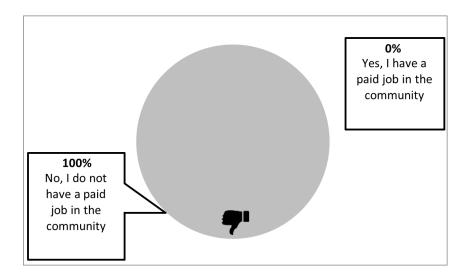

#### Do you have a paid job in your community?

NCI Tells us **0** out of every **10** people have **a** paid job in the community.