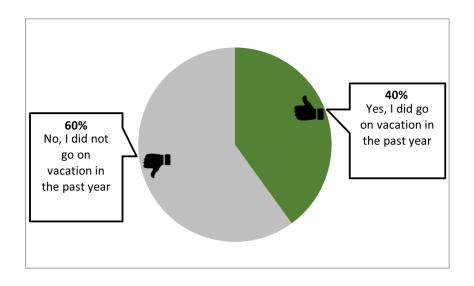

#### Did you go on vacation in the past year?

NCI tells us 4 out of every 10 people said they went on vacation in the past year.