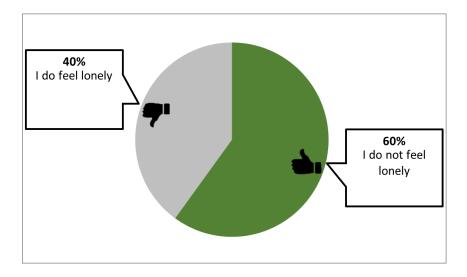

## Do you ever feel lonely?

NCI tells us that 6 out of every 10 people said they do not feel lonely.