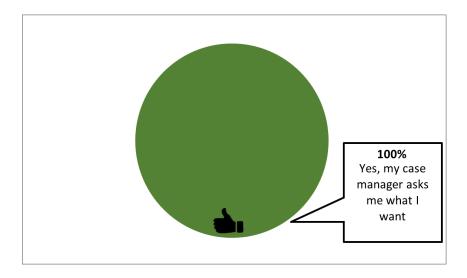

#### Does your case manager ask what you want?

NCI tells us **10** out of every **10** people said their case manager asks them what they want.