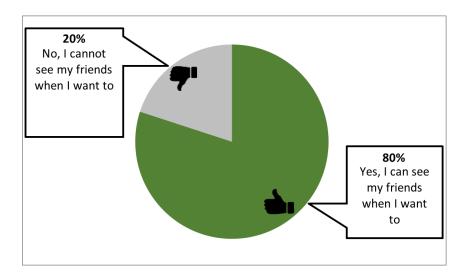

#### Can you see your friends when you want to?

NCI tells us that 8 out of every 10 people said they can see their friends when they want to.