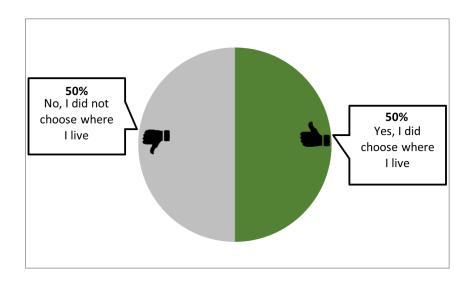

## Did you choose where you live?

NCI tells us 5 out of every 10 people said they chose where they live.