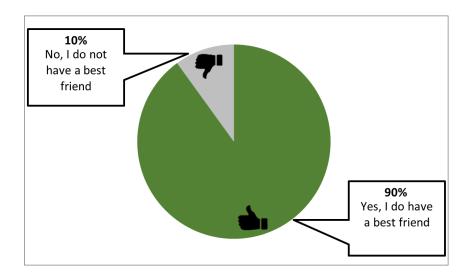

## Do you have a best friend?

NCI tells us **that** 9 out of **every** 10 people **said they have a best friend.** 