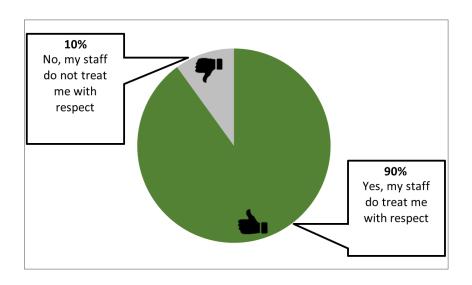

#### Do your staff treat you with respect?

NCI tells us **that** 9 out of **every** 10 people **said their staff treat them with respect.** 