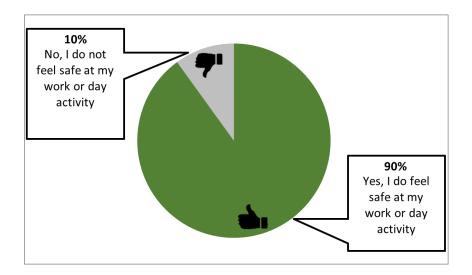

#### Do you feel safe at your work and day activity?

NCI tells us **9** out of every **10** people said they feel safe at their work or day activity.