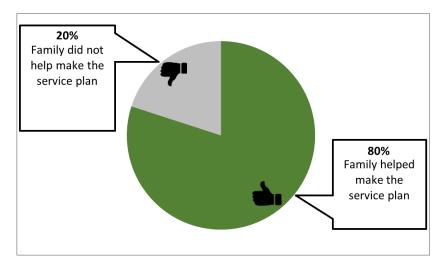

### Did someone in your family help make the service plan?

NCI tells us **8** out of every **10** people said they or another family member helped make the service plan.

Sometimes people want to talk with their support workers and service coordinators. NCI asked if family could contact support workers when they wanted to.