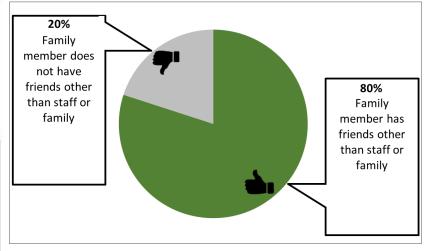

# Does your family member have friends other than staff or family?

NCI tells us 8 out of every 10 people said their family member has friends other than staff or family.