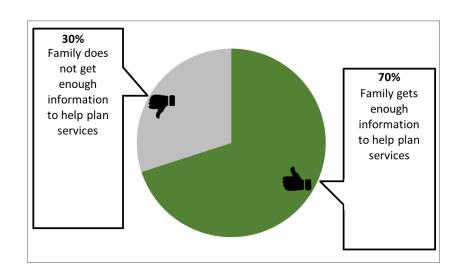

# Do you get enough information to help plan services for your family member?

NCI tells us 7 out of every 10 people said they always or usually get enough information to help plan services for their family member.