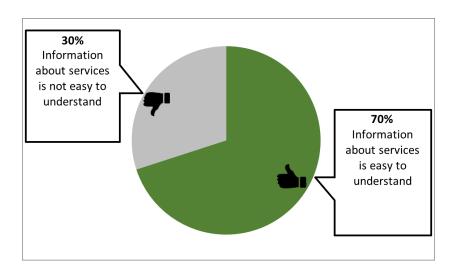

### Is the information you get about services easy to understand?

NCI tells us 7 out of every 10 people said the information they get about services is always or usually easy to understand.