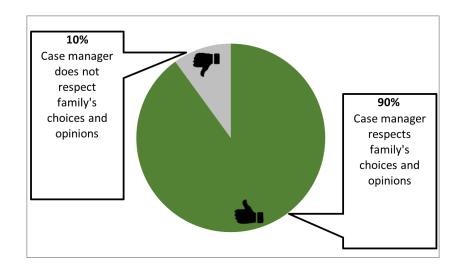

# Does the case manager respect your family's choices and opinions?

NCI tells us 9 out of every 10 people said the case manager always or usually respects the family's choices and opinions.