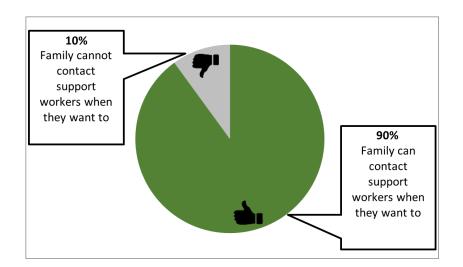

### Can you or your family member contact support workers when you want to?

NCI tells us 9 out of every 10 people said they or their family member can always or usually contact family member's support workers when they want to.