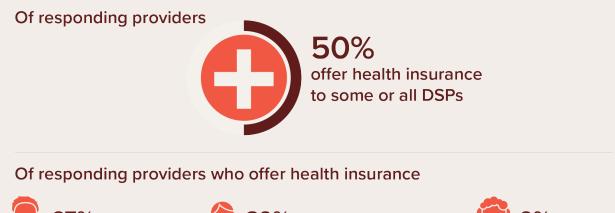

### **HEALTH INSURANCE**

**67**% offer health insurance to only full-time DSPs

require DSPs be employed at the agency for a certain length of time to be eligible for health insurance

9% offer health insurance to all DSPs