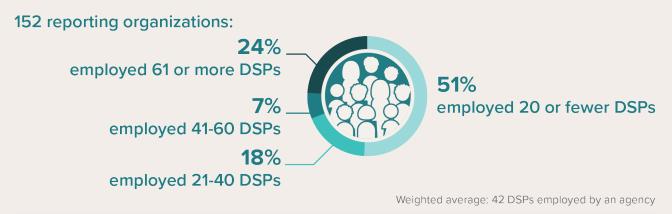

# NUMBER OF DSPs WITHIN REPORTING ORGANIZATIONS

National Core Indicators. (2019). National Core Indicators 2017 Staff Stability Survey Report. Retrieved from the National Core Indicators website: https://www.nationalcoreindicators.org/resources/staff-stability-survey/