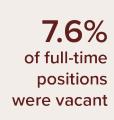

# DIRECT SUPPORT PROFESSIONAL (DSPs) VACANCY RATES

#### Of responding providers:

12.1% of part-time positions were vacant