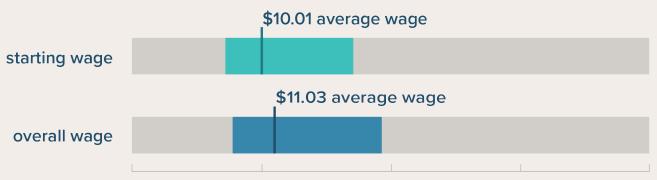

|
|-------------------------------------------|--------------------------------|--------------------------------------|
| have been<br>there fewer<br>than 6 months | have been there<br>6-12 months | have been there<br>12 or more months |

\*Turnover equals the total separated DSPs in past year divided by the total direct support staff as of December 31, 2017. Values are weighted averages, except for DSPs who left positions are unweighted. Proportions may not add up to 100% due to rounding.

### **HEALTH INSURANCE**



**67**% offer health insurance to only full-time DSPs



require DSPs be employed at the agency for a certain length of time to be eligible for health insurance

9% offer health insurance to all DSPs

### **HOURLY WAGES**

### Wages paid by responding providers



# NUMBER OF DSPs WITHIN REPORTING ORGANIZATIONS



National Core Indicators. (2019). National Core Indicators 2017 Staff Stability Survey Report. Retrieved from the National Core Indicators website: https://www.nationalcoreindicators.org/resources/staff-stability-survey/