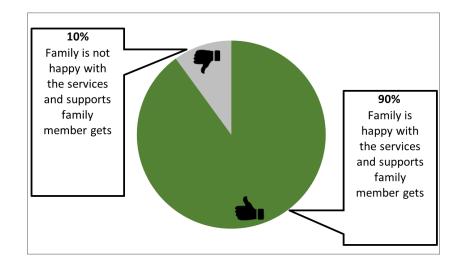

## Are you happy with the services and supports your family gets?

NCI tells us 9 out of every 10 people said they are always or usually happy with the services and supports their family gets.