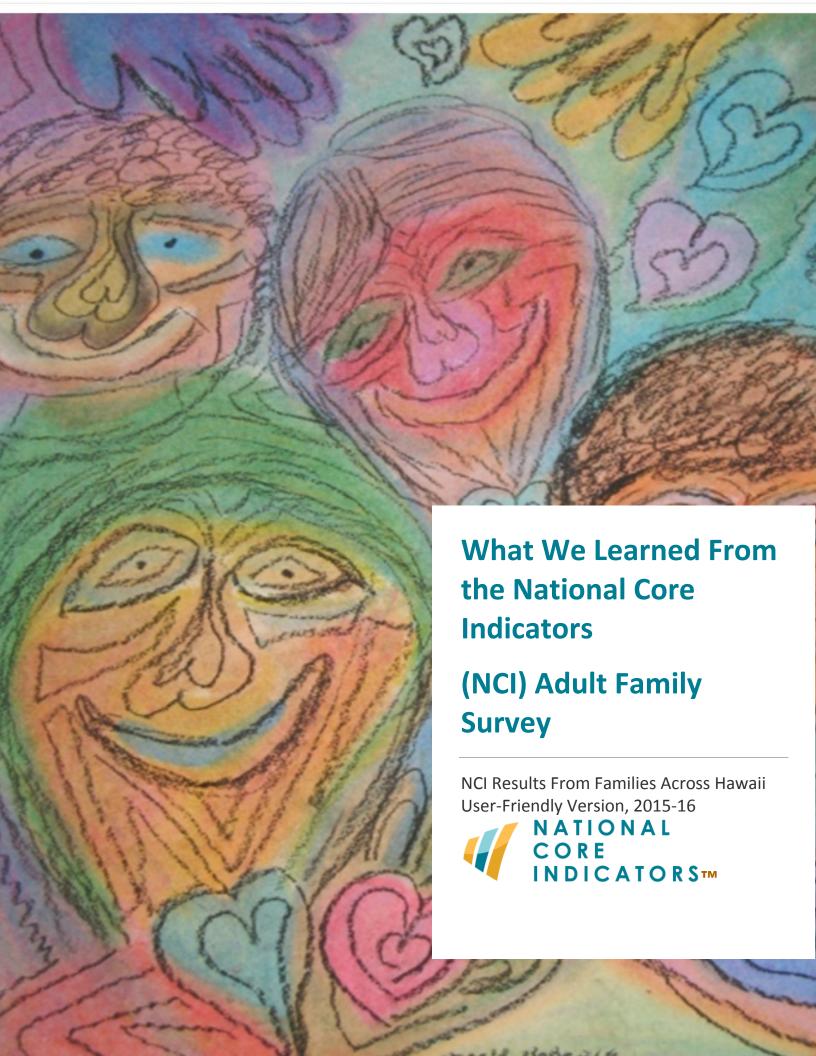

# Do you get enough information to help plan services for your family member?

NCI tells us 8 out of every 10 people said they always or usually get enough information to help plan services for their family member.