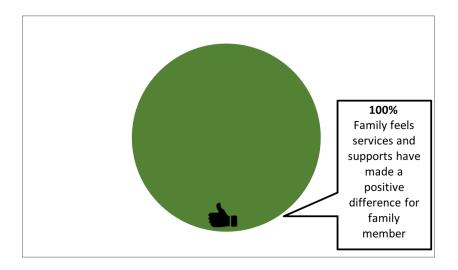

# Have services and supports made a positive difference for your family?

NCI tells us **10** out of every **10** people said services and supports have made a positive difference for their family member.