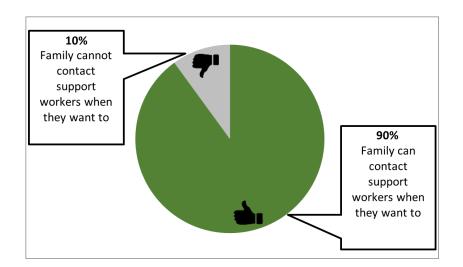

### Did someone in your family help make the service plan?

NCI tells us **8** out of every **10** people said they or another family member helped make the service plan.

Sometimes people want to talk with their support workers and service coordinators. NCI asked if family could contact support workers when they wanted to.

### Can you or your family member contact support workers when you want to?

NCI tells us 9 out of every 10 people said they or their family member can always or usually contact family member's support workers when they want to.